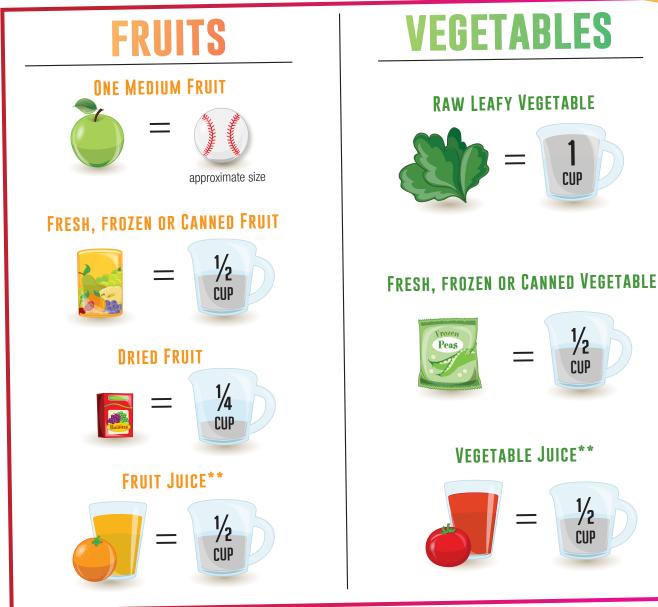

## TRY FOR 4-5 SERVINGS OF EACH PER DAY.\* WHAT COUNTS AS A SERVING?

Healthy For Good<sup>™</sup>

CUP

1/2 CUP

**VEGETABLE JUICE\*\*** 

\*Recommended daily goal based on 2,000 calorie/day eating pattern.

\*\*Fruit and vegetable juices can be part of a healthy diet. One serving of 100 percent juice can fulfill one of your recommended daily servings of fruits and vegetables, but watch for calories and added sugars or sodium. Choose 100 percent juice (or 100 percent juice and water) instead of sweetened juice or juice drinks.

ľ/2

CUP